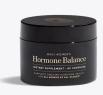

# Daily Women's Hormone Balance

**HOW TO USE:** 

Take 2 capsules daily with food.

#### WHEN TO USE:

Use daily as a preventative measure to effectively reduce menstrual and menopausal symptoms, enhance skin and hair health, and elevate the body's antioxidant levels for overall well-being.

#### PRO TIP:

You can take Daily Women's Hormone Balance whenever it works best for your schedule; most studies showed people choosing to take it in the morning, however, those that took it at night may have experienced positive benefits for sleep!