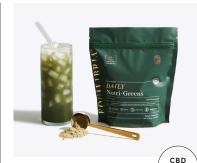

## Daily Nutri-Greens

**HOW TO USE:** 

This super-green powder is designed to boost energy levels, support healthy brain, gut and immune function, and replenish essential vitamins and minerals that are vital to women's health.\*\*

FREE

Mix one scoop of Daily Nutri-Greens into 8 ounces of liquid.
USE DAILY.

#### PRO TIP:

Blend into a smoothie, mix into yogurt or add to the batter of your favorite baked goods!