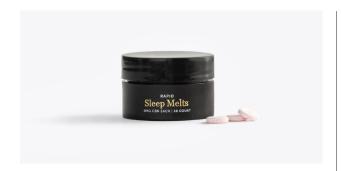

## Rapid Sleep Melts

Onset: 10-15min Lasts: 3-6hrs

#### HOW TO USE:

Place under tongue. It should take less than 5 minutes to absorb. Avoid crushing, chewing or swallowing the melt.

#### WHEN TO USE:

Take 1 melt (5mg CBN) as-needed in the evening, or about 10-30 minutes before bedtime, for extra support easing into sleep.