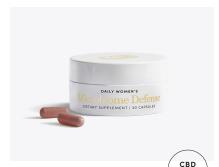

# Daily Women's Microbiome Defense

HOW TO USE:

Take one capsule, on an empty stomach. USE DAILY.

#### WHEN TO USE:

Use daily as a preventative measure to consistently support your digestive, urinary, and vaginal systems.\*\*

In addition to enhanced digestive health, keep an eye out for signs Daily Microbiome Defense is enhancing your overall well-being. These might include a sense of increased vitality, uplifted mood, and an overall healthier appearance to your skin.\*\*